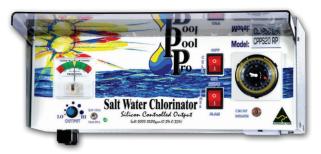

## POOL PRO SALT MANUAL TIMER CHLORINATORS

- Australian Made heavy duty and reliable chlorinator, manufactured for Australian conditions.
- Low Salt only 3000 3500ppm required.
- Standard and Self Cleaning models available.
- 20 amp (55,000L), 30amp (80,000L) and 40 amp (100,000L). These pool litres are approximate and depend on location and climate.
- Timers are manual on this range.
- **Warranty:** Non-commercial household installations, are 2 yrs on power pack and 5yrs pro rata on the cell.

| AVAILABLE IN                                                        | CODE   |
|---------------------------------------------------------------------|--------|
| 20 AMP - Standard - up to 55,000L                                   | CPP20  |
| 30 AMP - Standard - up to 80,000L                                   | CPP30  |
| 40 AMP - Standard - up to 100,000L                                  | CPP40  |
| 20 AMP - Self Cleaning - up to 55,000L                              | CPPS20 |
| 30 AMP - Self Cleaning - up to 80,000L                              | CPPS30 |
| 40 AMP - Self Cleaning - up to 100,000L                             | CPPS40 |
| Replacement cells also available from your local Pool Pro Stockist. |        |