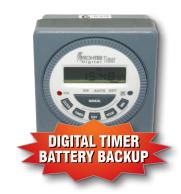

## POOL PRO SALT DIGITAL BATTERY BACK UP CHLORINATORS

- Australian Made heavy duty and reliable chlorinator, manufactured for Australian conditions.
- Low Salt only 3000 3500ppm required.
- Standard and Self Cleaning models available.
- 20 amp (55,000L), 30amp (80,000L) and 40 amp (100,000L). These pool litres are approximate and depend on location and climate.
- Timers are Digital Battery Backup.
- Warranty: Non-commercial household installations, are 2 yrs on power pack and 5yrs pro rata on the cell.

| AVAILABLE IN                                                        | CODE    |  |
|---------------------------------------------------------------------|---------|--|
| 20 AMP - Standard - up to 55,000L - digital timer                   | CPP20D  |  |
| 30 AMP - Standard - up to 80,000L - digital timer                   | CPP30D  |  |
| 40 AMP - Standard - up to 100,000L - digital timer                  | CPP40D  |  |
| 20 AMP - Self Cleaning - up to 55,000L - digital timer              | CPPS20D |  |
| 30 AMP - Self Cleaning - up to 80,000L - digital timer              | CPPS30D |  |
| 40 AMP - Self Cleaning - up to 100,000L - digital timer             | CPPS40D |  |
| Replacement cells also available from your local Pool Pro Stockist. |         |  |